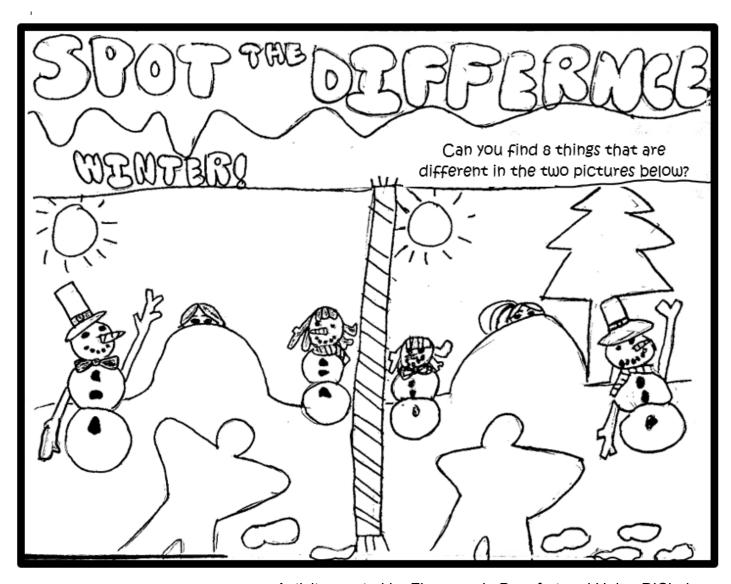

### Can you draw winter clothes onto the snowman?

Activity created by Evelyn Murchie

How will you color in the chilly scene?

Activity created by Florence de Beaufort and Helen DiClerico

Illustrations by Baba Fabrikant and Naomi Cannon