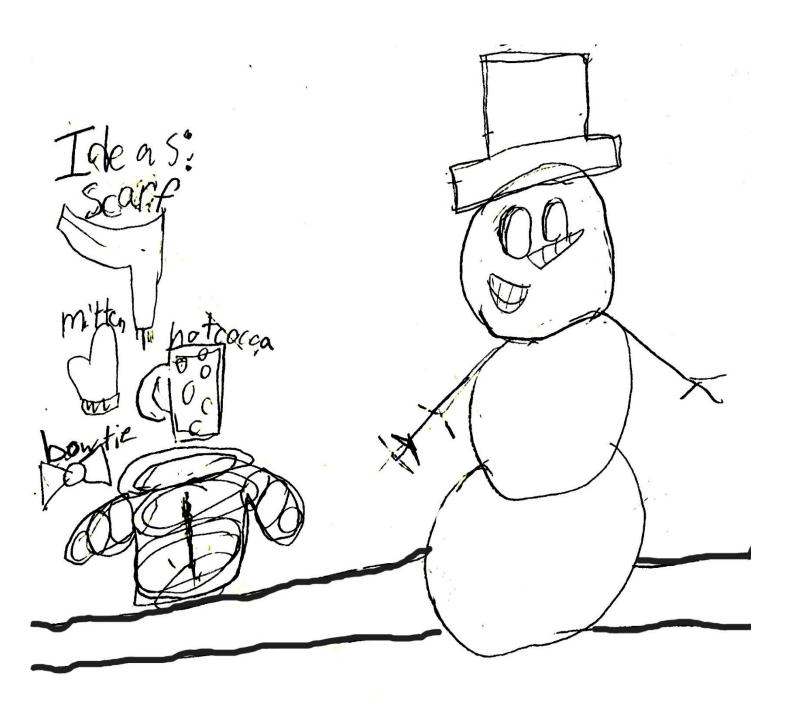

### Can you draw winter clothes onto the snowman?

Activity created by Evelyn Murchie

How will you color in the chilly scene?

Activity created by Florence de Beaufort and Helen DiClerico

Illustrations by Baba Fabrikant and Naomi Cannon