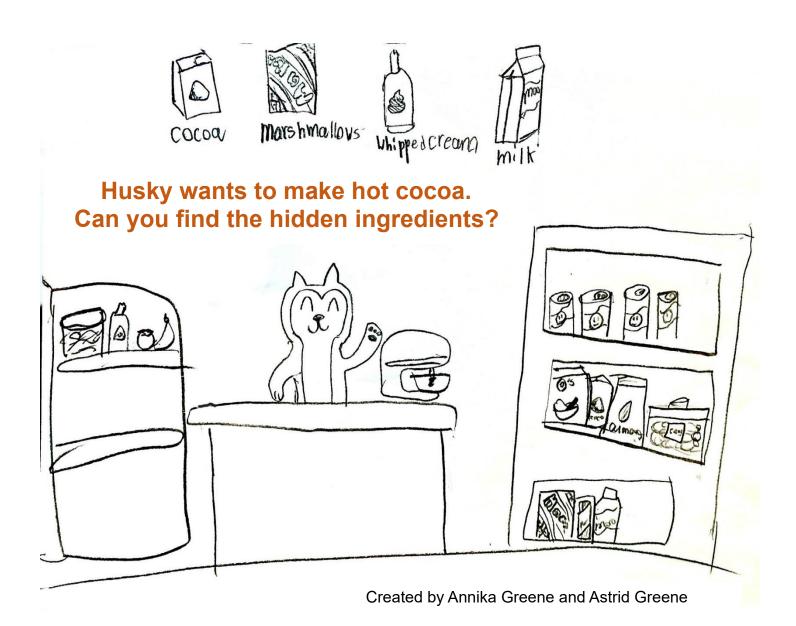

ree called Butch. Now we vote on who wins! In 4<sup>th</sup> place is Tia the cookie, with 14 votes. In 3<sup>rd</sup> place is Liv the cat with 30 votes. In 2<sup>nd</sup> place is Butch the tree with 42 votes. The winner is Pete the snowman with 102 votes!! Everyone had fun voting and Pete the snowman was the happiest of all!



### Can you draw winter clothes onto the snowman?



Activity created by Evelyn Murchie

How will you color in the chilly scene?





Activity created by Florence de Beaufort and Helen DiClerico





Illustrations by Baba Fabrikant and Naomi Cannon



Maze created by Parker Healey

# Connect the numbers in order and see something that keeps you warm in winter!





Freddy the Frog wants to make gingerbread. Can you help him find his ingredients and materials?