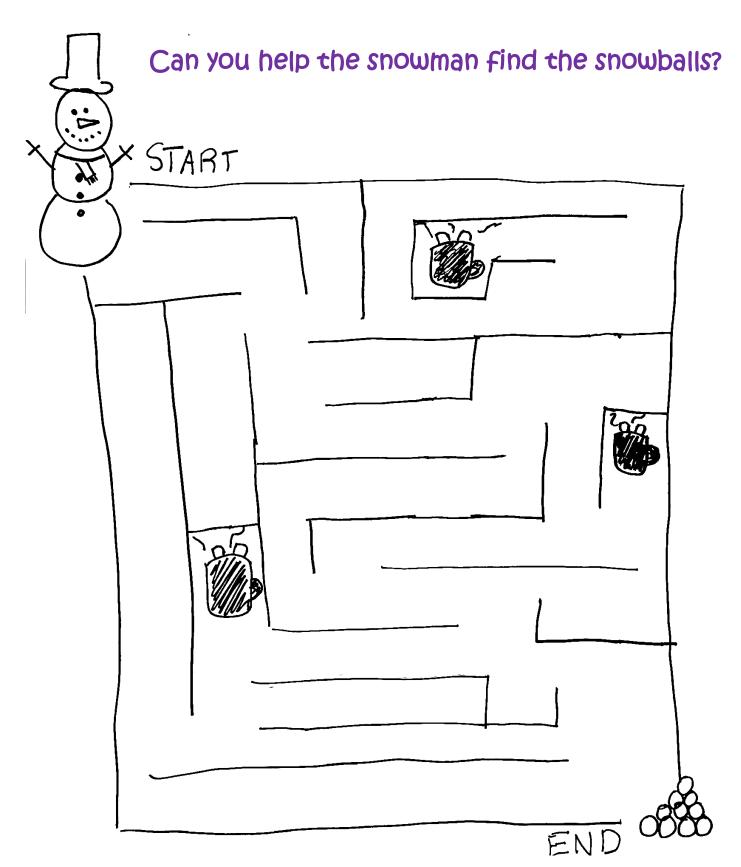

riends!



#### The Winter Fair

By Liem Ransom

Every year there is a fair, and this is the year we vote on the mascot. The competitors are a snowman called Peter, a cat whose name is Liv, a cookie named Tia, and a tree called Butch. Now we vote on who wins! In 4<sup>th</sup> place is Tia the cookie, with 14 votes. In 3<sup>rd</sup> place is Liv the cat with 30 votes. In 2<sup>nd</sup> place is Butch the tree with 42 votes. The winner is Pete the snowman with 102 votes!! Everyone had fun voting and Pete the snowman was the happiest of all!



### Can you draw winter clothes onto the snowman?



Activity created by Evelyn Murchie

How will you color in the chilly scene?





Activity created by Florence de Beaufort and Helen DiClerico





Illustrations by Baba Fabrikant and Naomi Cannon



Maze created by Parker Healey

# Connect the numbers in order and see something that keeps you warm in winter!





Freddy the Frog wants to make gingerbread. Can you help him find his ingredients and materials?